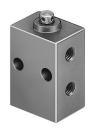

## Stem actuated valve V-3-M5 Part number: 3626

## **Data sheet**

| Feature                                  | Value                                                              |
|------------------------------------------|--------------------------------------------------------------------|
| Valve function                           | 3/2, closed, monostable                                            |
| Actuation type                           | Mechanical                                                         |
| Standard nominal flow rate               | 80 l/min                                                           |
| Pneumatic working port                   | M5                                                                 |
| Operating pressure                       | -0.95 bar 8 bar                                                    |
| Structural design                        | Plate seat                                                         |
| Nominal width                            | 2 mm                                                               |
| Type code                                | V                                                                  |
| Type of control                          | Direct                                                             |
| Symbol                                   | 00991095                                                           |
| Explosion prevention and protection      | Zone 1 (ATEX)<br>Zone 2 (ATEX)<br>Zone 21 (ATEX)<br>Zone 22 (ATEX) |
| Operating medium                         | Compressed air as per ISO 8573-1:2010 [-:-:-]                      |
| Information on operating and pilot media | Operation with oil lubrication possible (required for further use) |
| Ambient temperature                      | -10 °C 60 °C                                                       |
| Actuating force                          | 23 N                                                               |
| Product weight                           | 25 g                                                               |
| Type of mounting                         | With through-hole                                                  |
| Pneumatic connection 1                   | M5                                                                 |
| Pneumatic connection 2                   | M5                                                                 |
| Seals material                           | NBR                                                                |
| Housing material                         | Die-cast zinc                                                      |