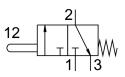

## **Data sheet**

| Feature                                  | Value                                                              |
|------------------------------------------|--------------------------------------------------------------------|
| Valve function                           | 3/2, closed, monostable                                            |
| Actuation type                           | Mechanical                                                         |
| Standard nominal flow rate               | 80 l/min                                                           |
| Pneumatic working port                   | M5                                                                 |
| Operating pressure                       | -0.95 bar 8 bar                                                    |
| Structural design                        | Plate seat                                                         |
| Nominal width                            | 2 mm                                                               |
| Type code                                | V                                                                  |
| Type of control                          | Direct                                                             |
| Symbol                                   | 00991095                                                           |
| Explosion prevention and protection      | Zone 1 (ATEX)<br>Zone 2 (ATEX)<br>Zone 21 (ATEX)<br>Zone 22 (ATEX) |
| Operating medium                         | Compressed air as per ISO 8573-1:2010 [-:-:-]                      |
| Information on operating and pilot media | Operation with oil lubrication possible (required for further use) |
| Ambient temperature                      | -10 °C 60 °C                                                       |
| Actuating force                          | 23 N                                                               |
| Product weight                           | 25 g                                                               |
| Type of mounting                         | With through-hole                                                  |
| Pneumatic connection 1                   | M5                                                                 |
| Pneumatic connection 2                   | M5                                                                 |
| Seals material                           | NBR                                                                |
| Housing material                         | Die-cast zinc                                                      |